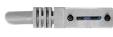

## 6

Micro B, Exit Right

W/Recessed Screws

Micro B, Exit Left

W/Recessed Screws

Type B W/Thumbscrews

Type B Friction Fit

Additional Dimensional Information: