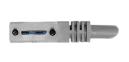

## 6

Micro B, Exit Right

W/Recessed Screws

Micro B, Exit Left

W/Recessed Screws

Type B W/Thumbscrews

Type B Friction Fit

Additional Dimensional Information: