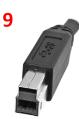

## 6

Micro B, Exit Right

W/Recessed Screws

Micro B, Exit Left

W/Recessed Screws

Type B W/Thumbscrews

Type B Friction Fit

Additional Dimensional Information: