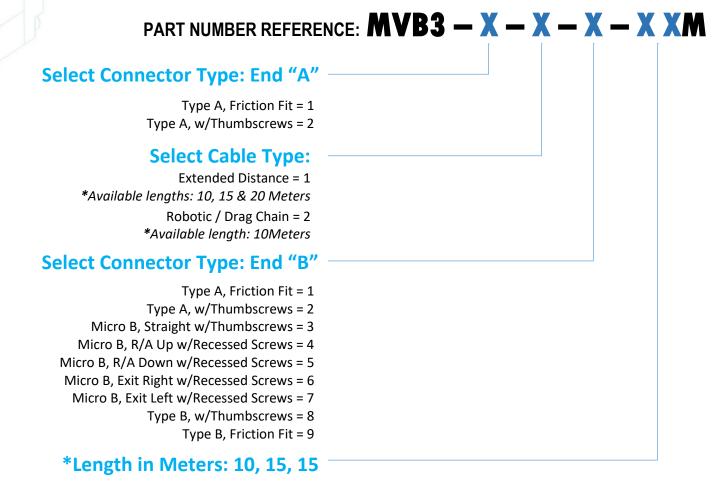

## **USB3 LONG DISTANCE CABLES**

Type A Friction Fit

Type A W/Thumbscrews

7

Micro B, Straight W/Thumbscrews

Micro B, R/A Up W/Recessed Screws

Micro B, R/A Down W/Recessed Screws

## 6

Micro B, Exit Right

W/Recessed Screws

Micro B, Exit Left

W/Recessed Screws

Type B W/Thumbscrews

Type B Friction Fit

Additional Dimensional Information:

For additional information regarding the physical dimensions of our connector profiles, please visit our Web-Site: <u>www.ComponentsExpress.com</u> or ask one our sales associates and we will be happy to assist.