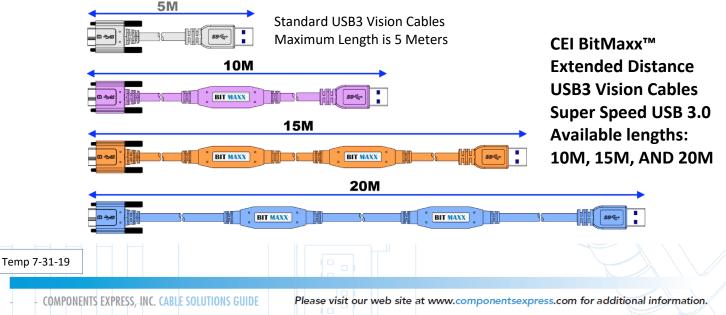

## **USB3 LONG DISTANCE CABLES**

CEI's USB3 BitMaxx active Plug & Play cable, supporting full 5 gig USB3 throughput and power delivery up to 20 meters with full USB2 backward compatibility. Assembly is NOT to be used in conjunction with other cables.

Temp 7-31-19

COMPONENTS EXPRESS, INC. CABLE SOLUTIONS GUIDE

Please visit our web site at www.componentsexpress.com for additional information.