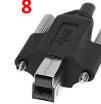

## **USB3 LONG DISTANCE CABLES**

Type A Friction Fit

Type A W/Thumbscrews

7

Micro B, Straight W/Thumbscrews

Micro B, R/A Up W/Recessed Screws

Micro B, R/A Down W/Recessed Screws