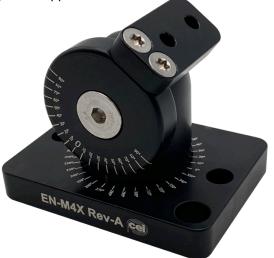

## EN-M4X Extreme Duty Adjustable Camera Mount

- CEI part number: EN-M4X
- Supports 360° rotation, 180° tilting
- Index marks for quick repeatable setups
- Strong taper-style tilt lock
- Lightweight low-profile design
- Type 2 anodizing
- Competitive pricing
- Made in USA, Patent Pending

Contact CEI for Application and Configuration Details.

EN-M4X Mount shown with CEI 88mm IP67 Round Enclosure

Call Components Express, Inc. at 630-257-0605 for Ordering Information.

EN-M4X - Rev A