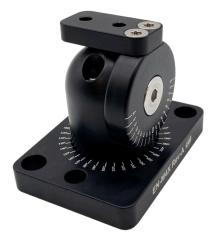

## EN-M4X Extreme Duty Adjustable Camera Mount

- CEI part number: EN-M4X
- Supports 360° rotation, 180° tilting
- Index marks for quick repeatable setups
- Strong taper-style tilt lock
- Lightweight low-profile design
- Type 2 anodizing
- Competitive pricing
- Made in USA, Patent Pending

Contact CEI for Application and Configuration Details.

EN-M4X Mount shown with CEI 88mm IP67 Round Enclosure

Call Components Express, Inc. at 630-257-0605 for Ordering Information.

EN-M4X - Rev A