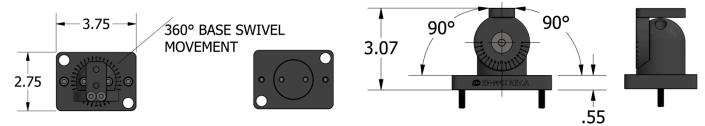

## EN-M4X Extreme Duty Adjustable Camera Mount

- CEI part number: EN-M4X
- Supports 360° rotation, 180° tilting
- Index marks for quick repeatable setups
- Strong taper-style tilt lock
- Lightweight low-profile design
- Type 2 anodizing
- Competitive pricing
- Made in USA, Patent Pending