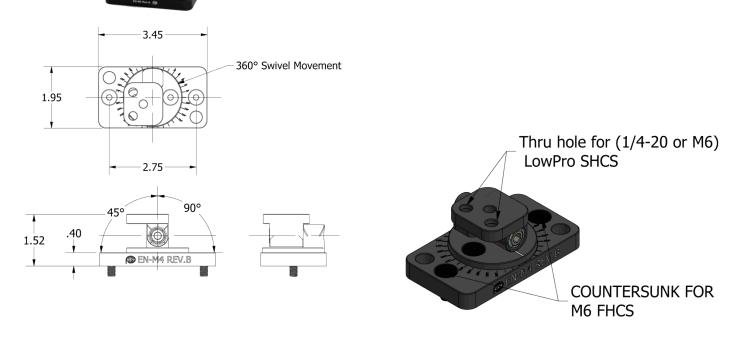

## **EN-M4 Adjustable Camera Mount**

- CEI part number: EN-M4
- Supports 360° rotation, 90° tilting
- Index marks for quick repeatable setups
- Strong collet-style tilt lock
- Lightweight low-profile design
- Type 2 anodizing
- Competitive pricing
- Made in USA, Patent Pending