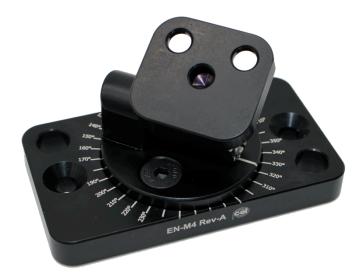

## **EN-M4 Adjustable Camera Mount**

- CEI part number: EN-M4
- Supports 360° rotation, 90° tilting
- Index marks for quick repeatable setups
- Strong collet-style tilt lock
- Lightweight low-profile design
- Type 2 anodizing
- Competitive pricing
- Made in USA, Patent Pending

Contact CEI for Application and Configuration Details.

EN-M4 Mount shown with CEI 55mm IP67 Round Enclosure

Call Components Express, Inc. at 630-257-0605 for Ordering Information.

IEN-M4 - Rev B