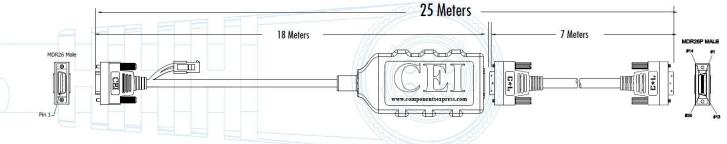

## **BASE VERSION**

- (1) Power supply: Desktop -Switching type
- (1) 18 Meter CL line conditioner cable HIFLEX design 10,000,000 tick-tock cycles
- (1) 7 Meter CL cable MDR 26P male end HIFLEX design 10,000,000 tick-tock cycles