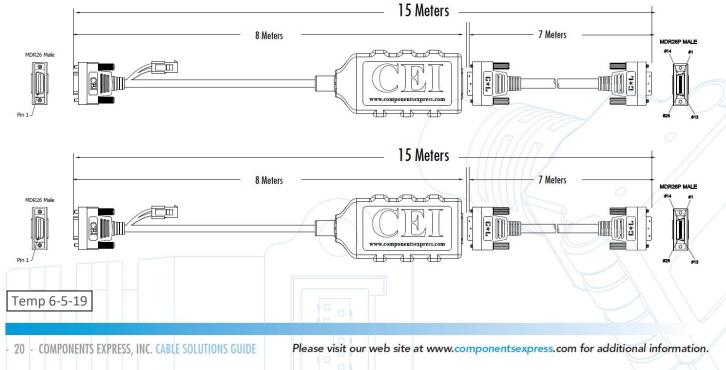

## **FULL VERSION**

- (2) Power supply: Desktop -Switching type
- (2) 8 Meter CL line conditioner cable HIFLEX design 10,000,000 tick-tock cycles
- (2) 7 Meter CL cable MDR 26P male end HIFLEX design 10,000,000 tick-tock cycles

### **FULL VERSION MVB-P-F-8-7**